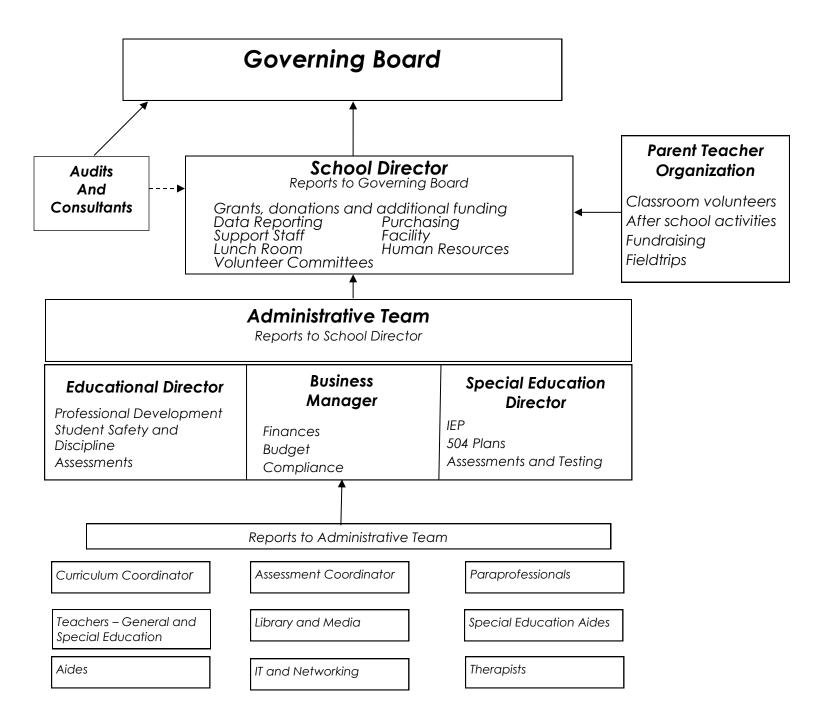

e responsible for all financial aspects of the school including budgets, compliance, payroll, general ledger accounts and reconciliation. The Business Administrator will ensure that all funds are tracked and maintained according to business best practices and Utah State Law.

The Special Education Director will be responsible for ensuring all students at Bonneville Academy are receiving a Fair Appropriate Public Education and will create, maintain and implement all students IEP and 504 Plans. The Special Education Director will also work to train and assist teachers in ensuring every student receives the help needed to be challenged and successful while attending the school.

Below is a flow chart showing the organizational structure of Bonneville Academy.

# **Organizational Structure**



# **Background Information Sheet**

Provide the following information on each startup Board member and any individuals responsible for the day-to-day operation of the school who have already been identified. Complete this form, do not include a resume. This page may be copied as many times as necessary.\*

| me Brenda Spearman                  |  |  |
|-------------------------------------|--|--|
|                                     |  |  |
| Role with school Board Chair        |  |  |
|                                     |  |  |
| Expertise Non-profit administration |  |  |

**Statement of Intent:** Using as much space as necessary below, provide a personal statement regarding your role on the governing Board (or as administration), expertise you bring to the Board (or administration)