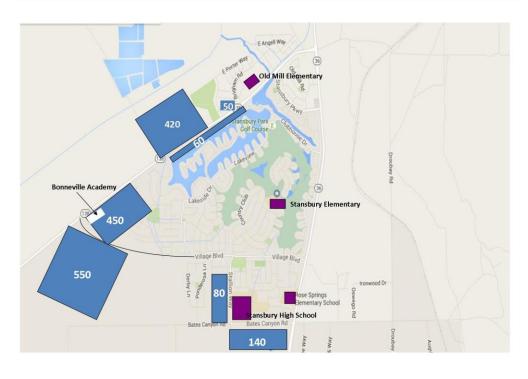

The Tooele County Planning Commission has approved the following developments within the boundaries of Stansbury Park including Clear Water Homes – 420, Boyer Incorporated 950, Perry Homes – 140, Symphony – 80, Richmond American – 50, Ivory Homes - 25 Townhomes, Oakwood Homes – 60. The map below show where each of these developments will be located within Stansbury Park.