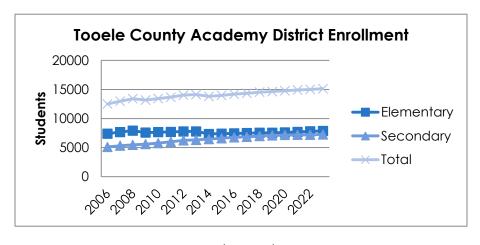

#### **Market Trends:**

According to Tooele County School District's Master Facilities plan adopted in 2014, the county has seen a steady increase of students since 1990 with the exception of 2009 and 2014

<sup>&</sup>lt;sup>7</sup> http://www.tooeleeconomicdevelopment.com/PDF/projections.pdf

when Excelsior Academy and Scholar Academy opened. Tooele County School District has projected continued annual growth of 2.5-3.5% over the next 10 years. <sup>8</sup>