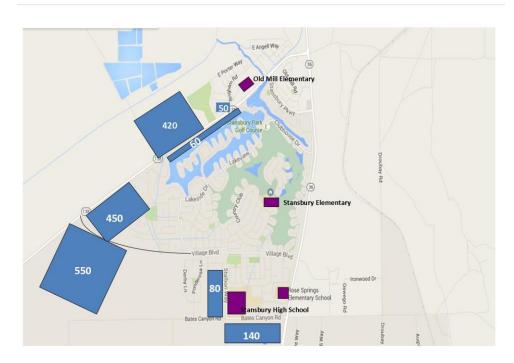

The Tooele County Planning Commission has approved the following developments within the boundaries of Stansbury Park including Clear Water Homes – 420, Boyer Incorporated 950, Perry Homes – 140, Symphony – 80, Richmond American – 50, Ivory Homes - 25 Townhomes, Oakwood Homes – 60. The map below show where each of these developments will be located within Stansbury Park.