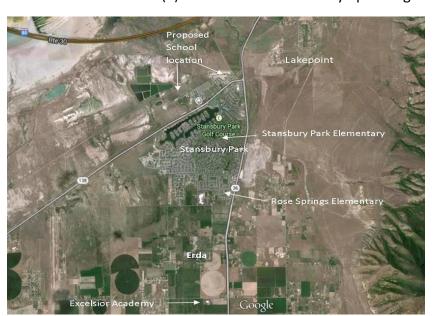

The target area consisting of a 5 mile radius around Stansbury Park includes two (2) K-6 district elementary schools and one (1) K-8 charter

school. Currently all students living in Stansbury Park enrolled in 7<sup>th</sup> and 8<sup>th</sup> grades who attend Tooele County District Schools are bused to Tooele City's Clarke N Johnson Junior High School which is just over 12 miles to the south. Clarke N. Johnson has been included in this analysis for a more thorough understanding of trends in the area.

There are two (2) charter schools currently operating in Tooele County. Excelsior

Academy a K-8 charter school located in Erda, is 4.8 miles from the proposed site of Bonneville Academy. Excelsior Academy has a current enrollment of 675 with a cap enrollment of 675. Excelsior has an active waiting list of 335 students. The waiting list includes students in every gradeTooele County has and will continue to embrace charter schools as a viable option for education for its students and families.

Scholar Academy a K-6 charter school opened in the Fall of 2014, it is located 12 miles south of the target area in Tooele City. Scholar Academy has an active waiting list of 315 students. The waiting list includes students in every grade.