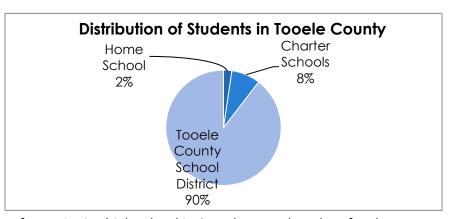

There are two (2) charter schools currently operating in Tooele County. Excelsior

Academy a K-8 charter school located in Erda, is 4.8 miles from the proposed site of Bonneville Academy. Excelsior Academy has a current enrollment of 675 with a cap enrollment of 675. Excelsior has an active waiting list of 335 students. The waiting list includes students in every gradeTooele County has and will continue to embrace charter schools as a viable option for education for its students and families.

Scholar Academy a K-6 charter school opened in the Fall of 2014, it is located 12 miles south of the target area in Tooele City. Scholar Academy has an active waiting list of 315 students. The waiting list includes students in every grade.

There are currently 340 students registered with the Tooele County School District as being homeschooled. These numbers do not take into account any students in the target location that are participating in an online charter school or being transported to schools in Salt Lake County.